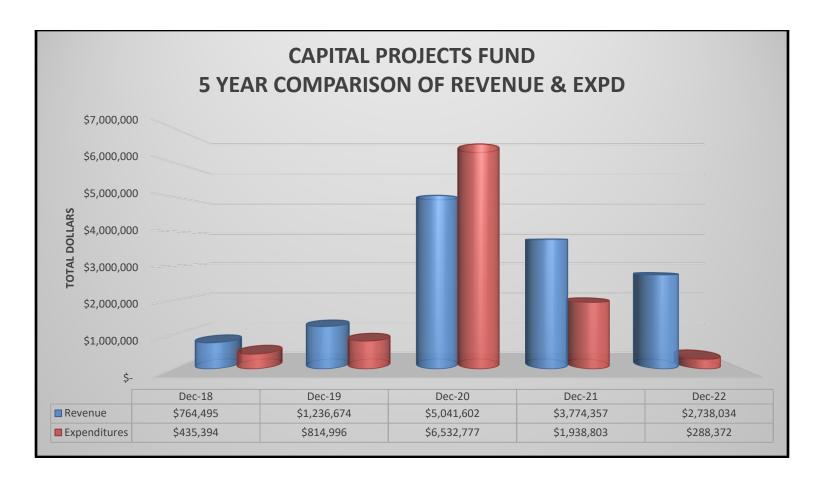

## Capital Projects Fund:

- YTD Revenue: \$2.7 million
  - Property Tax Collections = \$2.4 million
- YTD Expenditures: \$288,372
  - Transfer to Debt Service Fund: \$4,630,550
- Fund Balance is \$1,187,088