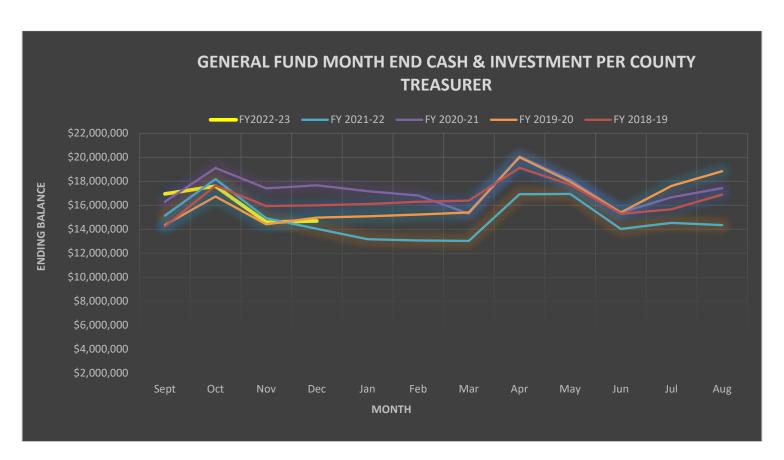

cts Fund:

- YTD Revenue: \$2.7 million
  - Property Tax Collections = \$2.4 million
- YTD Expenditures: \$288,372
  - Transfer to Debt Service Fund: \$4,630,550
- Fund Balance is \$1,187,088

### Debt Service Fund:

- YTD Revenue: \$5.8 million
  - Property Tax Collections = \$740,045
  - Transfer from CPF for Non-Voted Bonds = \$4.6
- YTD Expenditures: None
  - Matured Bond & Interest Payments = \$5 million
- Fund Balance is \$15.7 million

# ASB Fund:

- YTD Revenues: \$228,739
  - \$18,233 more than December 2021
- YTD Expenditures: \$120,293
  - \$33,182 more than December 2021
- Fund Balance is \$702,229.

### • Transportation Fund:

Nothing significant to report at this time. The District is still waiting on the delivery of buses purchased in 2021-2022.

01/19/2023 Page 1 of 9







01/19/2023 Page 2 of 9





01/19/2023 Page 3 of 9





01/19/2023 Page 4 of 9





The following Budget Status Report provides detailed revenue and expenditure information within the following column headings for each fund:

| Column Title          | Description                                                          |
|-----------------------|----------------------------------------------------------------------|
| Actual thru           | The actual revenue & expenditure amounts posted in the               |
| December 2021         | financial records as of the same month in the previous year.         |
| Budget                | The original budget amount as adopted by the Board of                |
|                       | Directors for the 2022-2023 School Year.