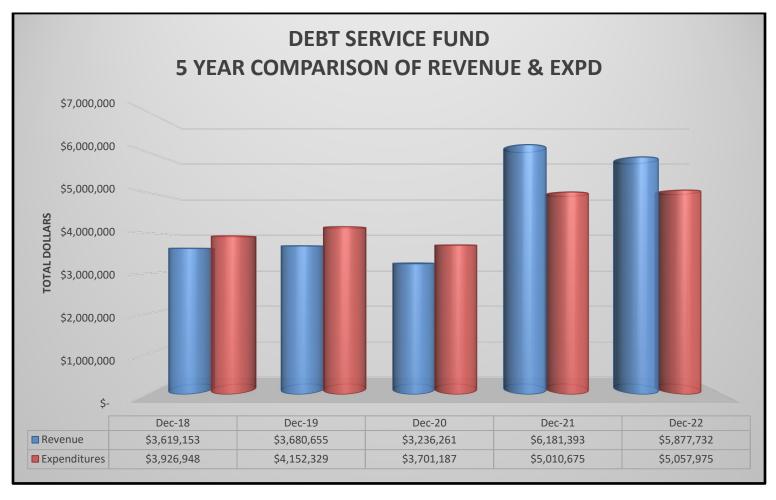

### Debt Service Fund:

- YTD Revenue: \$5.8 million
  - Property Tax Collections = \$740,045
  - Transfer from CPF for Non-Voted Bonds = \$4.6
- YTD Expenditures: None
  - Matured Bond & Interest Payments = \$5 million
- Fund Balance is \$15.7 million