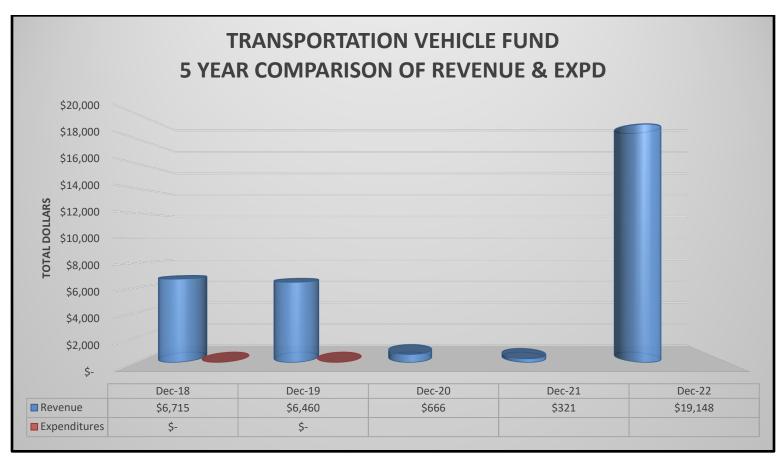

### • Transportation Fund:

Nothing significant to report at this time. The District is still waiting on the delivery of buses purchased in 2021-2022.

01/19/2023 Page 1 of 9

01/19/2023 Page 2 of 9

01/19/2023 Page 3 of 9