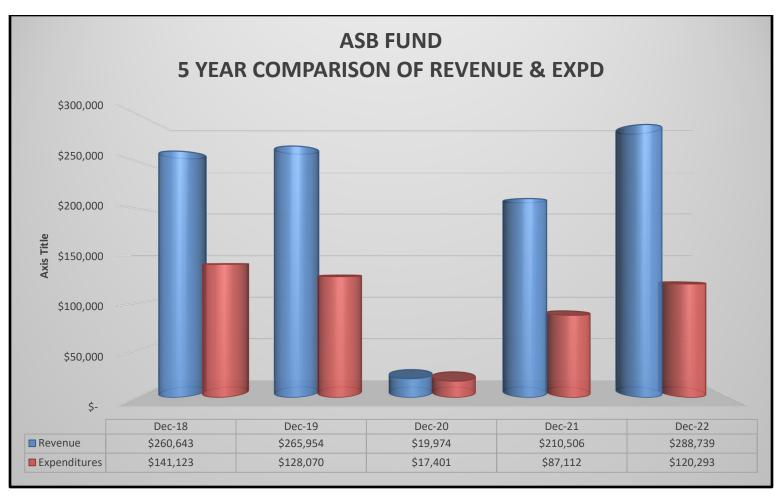

# ASB Fund:

- YTD Revenues: \$228,739
  - \$18,233 more than December 2021
- YTD Expenditures: \$120,293
  - \$33,182 more than December 2021
- Fund Balance is \$702,229.