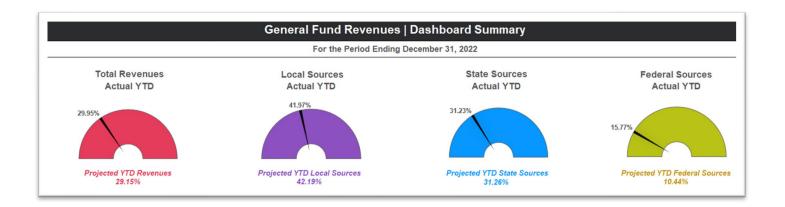

## General Fund:

- YTD Revenue: \$29.6 million (29.9% of budget)
  - \$1.2 million more than December 2021
  - Property Tax Collections = \$4.65 million
  - State & Federal Apportionment = \$24.6 million
    - Revenue is based off of budgeted enrollment. This will be "trued up" in January apportionment and our funding is expected to increase due to actual enrollment being more than budget.
- YTD Expenditures: \$34.2 million (33.6% of budget).
  - \$3.0 million more than December 2021
  - Labor costs make up most expenditures across all programs at approximately \$28.7 million (84% of expenditures), along with a mandatory IPD (cost of living) increase of 5.5% this year.
- Fund balance is estimated to be \$11 million at the end of the year.