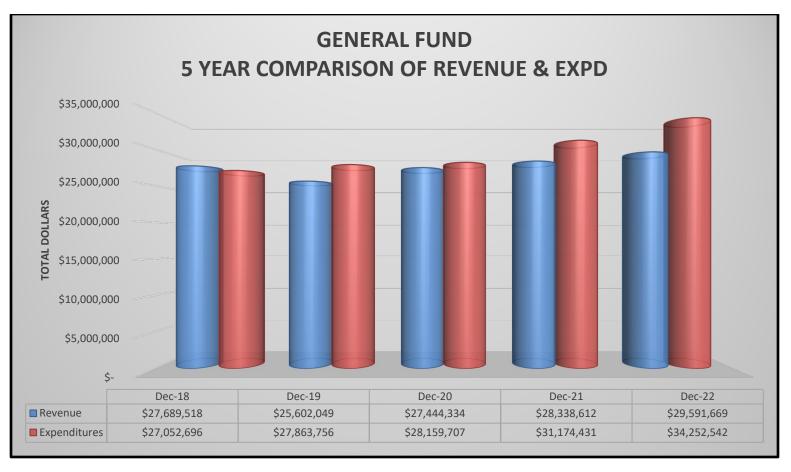

## General Fund:

- YTD Revenue: \$29.6 million (29.9% of budget)
  - \$1.2 million more than December 2021
  - Property Tax Collections = \$4.65 million
  - State & Federal Apportionment = \$24.6 million
    - Revenue is based off of budgeted enrollment. This will be "trued up" in January apportionment and our funding is expected to increase due to actual enrollment being more than budget.
- YTD Expenditures: \$34.2 million (33.6% of budget).
  - \$3.0 million more than December 2021
  - Labor costs make up most expenditures across all programs at approximately \$28.7 million (84% of expenditures), along with a mandatory IPD (cost of living) increase of 5.5% this year.
- Fund balance is estimated to be \$11 million at the end of the year.

### Eastmont School District Budget Status Report For the Period Ended December 31, 2022

|                                                       |                  |               |                       |                     |                      | <b>Current Year</b> |
|-------------------------------------------------------|------------------|---------------|-----------------------|---------------------|----------------------|---------------------|
|                                                       | FY 2021-22       |               | FY 2022-2             |                     |                      | to Prior Year       |
|                                                       | Actual thru      | Pudget        | Actual thru<br>Dec-22 | Budget<br>Remaining | Percent<br>of Budget | Actual              |
| -                                                     | Dec-21           | Budget        | Dec-22                | Kemaining           | of Budget            | Comparison          |
| GENERAL EXPENSE FUND                                  |                  |               |                       |                     |                      |                     |
| Revenues                                              |                  |               |                       |                     |                      |                     |
| 1000 Local Taxes                                      | 4,540,954        | 11,339,878    | 4,649,876             | 6,690,002           | 41.0%                | 108,921             |
| 2000 Local Nontax                                     | 142,001          | 583,000       | 333,157               | 249,843             | 57.1%                | 191,155             |
| 3000 State, General Purpose                           | 16,396,957       | 55,223,239    | 17,190,461            | 38,032,778          | 31.1%                | 793,504             |
| 4000 State, Special Purpose                           | 4,349,325        | 15,390,732    | 4,847,669             | 10,543,063          | 31.5%                | 498,345             |
| 5000 Federal, General Purpose                         | 0                | 2,000         | 0                     | 2,000               | 0.0%                 | 0                   |
| 6000 Federal, Special Purpose                         | 2,909,374        | 16,244,902    | 2,562,676             | 13,682,226          | 15.8%                | (346,698)           |
| 7000 Revenues from Other School Districts             | 0                | 50,000        | 0                     | 50,000              | 0.0%                 | 0                   |
| 8000 Revenues from Other Agencies                     | 0                | 50,000        | 0                     | 50,000              | n/a                  | 0                   |
| 9000 Other Financing Sources                          | 0                | 0             | 7,830                 | (7,830)             | n/a                  | 7,830               |
| Total Revenues                                        | \$28,338,612     | \$98,883,751  | \$29,591,669          | \$69,292,082        | 29.9%                | \$1,253,057         |
|                                                       |                  |               |                       |                     |                      |                     |
| <u>Expenditures</u>                                   |                  |               |                       |                     |                      |                     |
| 00 Regular Instruction                                | 16,936,361       | 55,319,631    | 18,376,744            | 36,942,887          |                      | 1,440,382           |
| 10 Federal Stimulus                                   | 1,584,496        | 2,049,085     | 854,388               | 1,194,697           |                      | (730,108)           |
| 20 Special Ed Instruction                             | 3,446,577        | 11,131,148    | 3,822,767             | 7,308,381           |                      | 376,190             |
| 30 Vocational Instruction                             | 1,248,738        | 4,170,205     | 1,477,052             | 2,693,153           |                      | 228,315             |
| 50/60 Compensatory Instruction                        | 2,532,155        | 9,424,331     | 3,048,947             | 6,375,384           |                      | 516,792             |
| 70 Other Instructional Program                        | 117,993          | 407,505       | 152,078               | 255,427             |                      | 34,086              |
| 80 Community Support                                  | 85,058           | 409,436       | 176,497               | 232,939             | 43.1%                | 91,439              |
| 90 Support Services                                   | 5,223,053        | 19,032,585    | 6,344,069             | 12,688,516          |                      | 1,121,016           |
| Total Expenditures                                    | \$31,174,431     | \$101,943,926 | \$34,252,542          | \$67,691,384        | 33.6%                | \$3,078,111         |
| Operating Transfers: Out to CPF/TVF                   | (1,518,650)      | (430,550)     | (430,550)             |                     |                      |                     |
| Excess (Defecit) of Revenue Over (Under) Expenditures | (4,354,469)      | (3,490,725)   | (5,091,423)           |                     |                      |                     |
| Fund Balance at September 1st                         | \$18,571,001     | \$16,440,995  | \$14,512,953          |                     |                      |                     |
| Current Total Fund Balance                            | \$14,216,532     | \$12,950,270  | \$9,421,530           |                     |                      |                     |
| Ending Fund Balance Accounts                          |                  |               |                       |                     |                      |                     |
| GL 821 Carryover of Restricted Revenue                | 544,438          |               | 961,737               |                     |                      |                     |
| GL 840 Nonspendable Fund Balance                      | 43,623           |               | 8,537                 |                     |                      |                     |
| GL 850 Restricted For Uninsured Risk                  | 40,000           |               | 40,000                |                     |                      |                     |
| GL 875 Assigned to Contingencies                      | 50,000           |               | 50,000                |                     |                      |                     |
| GL 888 Assigned to Other Purposes                     | 6,178,525        |               | 5,474,661             |                     |                      |                     |
| GL 891 Unassigned to Minimum Fund Balan               | 7,247,224        |               | 7,444,565             |                     |                      |                     |
| GL 890 Unassigned Fund Balance                        | 112,722          |               | (4,557,969)           |                     |                      |                     |
| TOTAL Ending Fund Balance                             | \$14,216,532     | -             | \$9,421,530           |                     |                      |                     |
| TO THE EMAILS I WING DURINGE                          | Y = 1, = 10, 332 | =             | Y3,721,330            |                     |                      |                     |