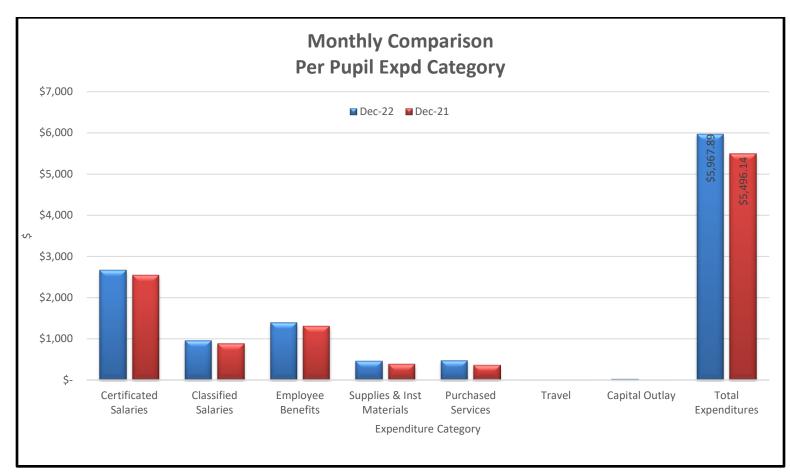

## General Fund:

- YTD Revenue: \$29.6 million (29.9% of budget)
  - \$1.2 million more than December 2021
  - Property Tax Collections = \$4.65 million
  - State & Federal Apportionment = \$24.6 million
    - Revenue is based off of budgeted enrollment. This will be "trued up" in January apportionment and our funding is expected to increase due to actual enrollment being more than budget.
- YTD Expenditures: \$34.2 million (33.6% of budget).
  - \$3.0 million more than December 2021
  - Labor costs make up most expenditures across all programs at approximately \$28.7 million (84% of expenditures), along with a mandatory IPD (cost of living) increase of 5.5% this year.
- Fund balance is estimated to be \$11 million at the end of the year.