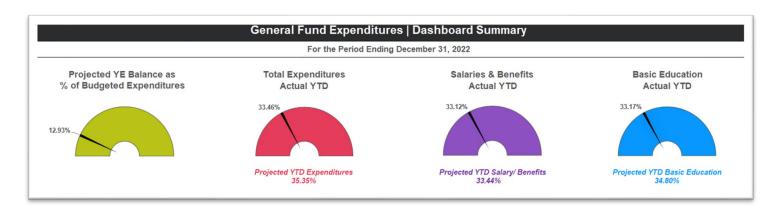

## General Fund:

- YTD Revenue: \$29.6 million (29.9% of budget)
  - \$1.2 million more than December 2021
  - Property Tax Collections = \$4.65 million
  - State & Federal Apportionment = \$24.6 million
    - Revenue is based off of budgeted enrollment. This will be "trued up" in January apportionment and our funding is expected to increase due to actual enrollment being more than budget.
- YTD Expenditures: \$34.2 million (33.6% of budget).
  - \$3.0 million more than December 2021
  - Labor costs make up most expenditures across all programs at approximately \$28.7 million (84% of expenditures), along with a mandatory IPD (cost of living) increase of 5.5% this year.
- Fund balance is estimated to be \$11 million at the end of the year.